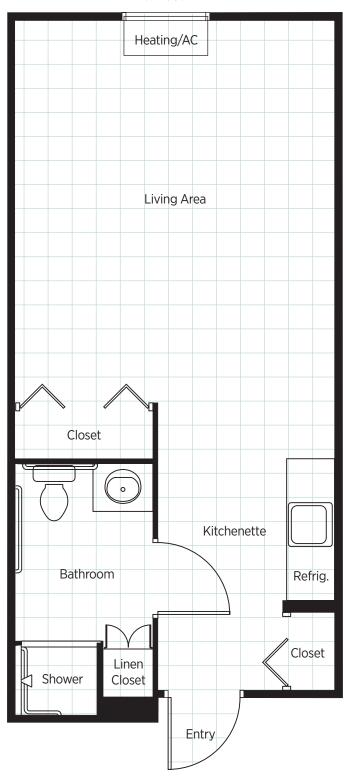

# Independent Living Residence Plans & Features

Belmont Village residents can choose from a variety of private one bedroom residences. Residents provide their own furniture and linens. Belmont Village can provide assistance with obtaining furniture if required.

#### Residence Features

- All residences have full kitchens including a range with oven, a refrigerator with ice maker, microwave oven, cabinets, sink with disposal, and clothes washer/dryer.
- All residences include a private bathroom with a shower. Select residences have a separate bathtub.
- Ample closet and storage spaces are provided.
- Heating, ventilation, and air conditioning are controlled individually in each residence.
- Basic cable TV with 74 channels is provided in each residence.
- Window blinds are provided.

#### Senior-Sensitive Features

- Residence interiors have senior-friendly features and interior colors.
- Lever handles are provided for easy use on doors and faucets.
- Electrical outlets are raised and switches are lowered for easy access.
- Three emergency assistance call switches are provided in each residence.
- All residences are barrier-free. Some meet American Disabilities Act standards.
- Bathrooms have a 24-hour night light and grab bars.

#### Community Amenities

- Independent living neighborhoods have large outdoor patios suitable for entertaining and socializing.
- Josephine's Kitchen offers restaurant-style dining with 26 different choices.
- The Great Room includes conversation areas, a piano and a stone fireplace.
- The Library and Center for Learning provide videos, books, audio tapes and computers.
- The Center for Life Enhancement fitness center is professionally managed and wellness programs, physical, occupational and speech therapies are available
- The Marketplace offers convenient boutique-style shopping for various sundries.
- The Town Hall is a multipurpose meeting place for a variety of activities.
- Residents enjoy gathering with friends at the Village Bistro.
- A salon provides full styling services including hair and nail care for men and women.
- Outdoor amenities include a pool, putting green, dining patio, and gazebos.