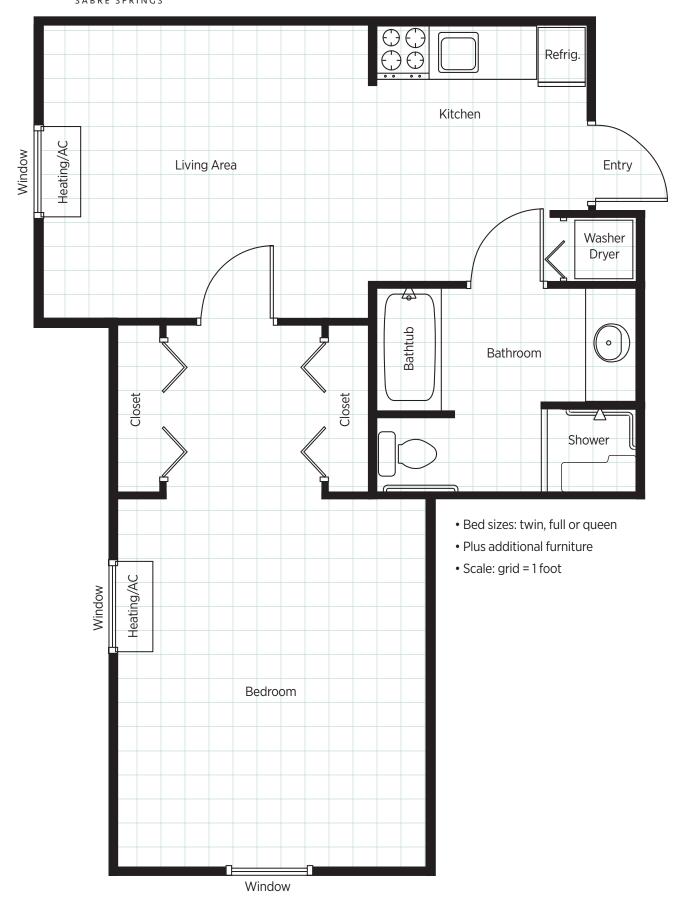

# Independent Living Residence Plans & Features

Belmont Village residents can choose from a variety of private one bedroom residences. Residents provide their own furniture and linens. Belmont Village can provide assistance with obtaining furniture if required.

#### Residence Features

- All residences have full kitchens including a range with oven, a refrigerator with ice maker, microwave oven, cabinets, sink with disposal, and clothes washer/dryer.
- All residences include a private bathroom with a shower. Select residences have a separate bathtub.
- Ample closet and storage spaces are provided.
- Heating, ventilation, and air conditioning are controlled individually in each residence.
- Basic cable TV with 74 channels is provided in each residence.
- Window blinds are provided.

#### Senior-Sensitive Features

- Residence interiors have senior-friendly features and interior colors.
- Lever handles are provided for easy use on doors and faucets.
- Electrical outlets are raised and switches are lowered for easy access.
- Three emergency assistance call switches are provided in each residence.
- All residences are barrier-free. Some meet American Disabilities Act standards.
- Bathrooms have a 24-hour night light and grab bars.