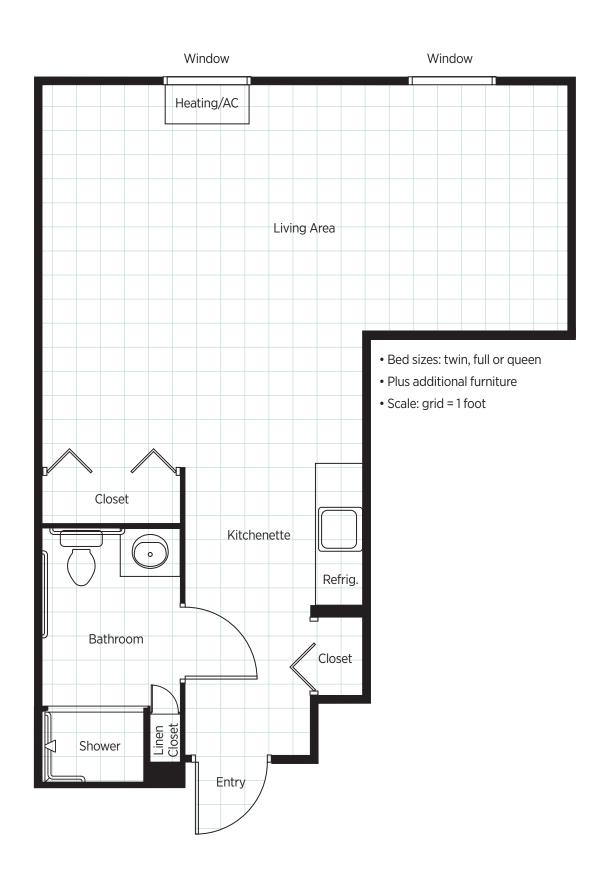

# Independent Living Residence Plans & Features

Belmont Village residents can choose from a variety of private one bedroom residences. Residents provide their own furniture and linens. Belmont Village can provide assistance with obtaining furniture if required.

#### Residence Features

- All residences have full kitchens including a range with oven, a refrigerator with ice maker, microwave oven, cabinets, sink with disposal, and clothes washer/dryer.
- All residences include a private bathroom with a shower. Select residences have a separate bathtub.
- Ample closet and storage spaces are provided.
- Heating, ventilation, and air conditioning are controlled individually in each residence.
- Basic cable TV with 74 channels is provided in each residence.
- Window blinds are provided.

#### Senior-Sensitive Features

- Residence interiors have senior-friendly features and interior colors.
- Lever handles are provided for easy use on doors and faucets.
- Electrical outlets are raised and switches are lowered for easy access.
- Three emergency assistance call switches are provided in each residence.
- All residences are barrier-free. Some meet American Disabilities Act standards.
- Bathrooms have a 24-hour night light and grab bars.

#### Community Amenities

- Independent living neighborhoods have large outdoor patios suitable for entertaining and socializing.
- Josephine's Kitchen offers restaurant-style dining with 26 different choices.
- The Great Room includes conversation areas, a piano and a stone fireplace.
- The Library and Center for Learning provide videos, books, audio tapes and computers.
- The Center for Life Enhancement fitness center is professionally managed and wellness programs, physical, occupational and speech therapies are available
- The Marketplace offers convenient boutique-style shopping for various sundries.
- The Town Hall is a multipurpose meeting place for a variety of activities.
- Residents enjoy gathering with friends at the Village Bistro.
- A salon provides full styling services including hair and nail care for men and women.
- Outdoor amenities include a pool, putting green, dining patio, and gazebos.