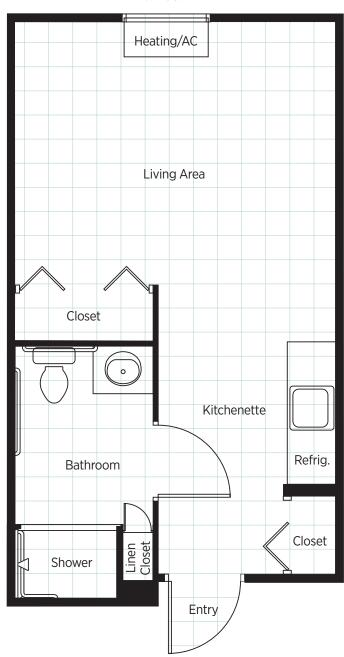

#### Memory Care Neighborhood Residence Plans & Features

Belmont Village Memory Care Neighborhood residents can choose from a variety of private studio residence plans. Residents provide their own furniture.

#### Residence Features

- All residences include a private bathroom with a shower and ample closet and storage spaces.
- Heating, ventilation, and air conditioning are controlled individually in each residence.
- Basic cable TV is provided in each residence.
- Window blinds are provided.

#### Senior-Sensitive Features

- Residence interiors have senior-friendly features and interior colors.
- Lever handles on doors and faucets allow for easy use.
- Electrical outlets are raised and switches are lowered for easy access.
- Two emergency assistance call switches are provided in each residence.
- All residences are barrier-free. Some meet American Disabilities Act standards.
- Bathrooms have easy-access showers, a 24-hour night light and grab bars.