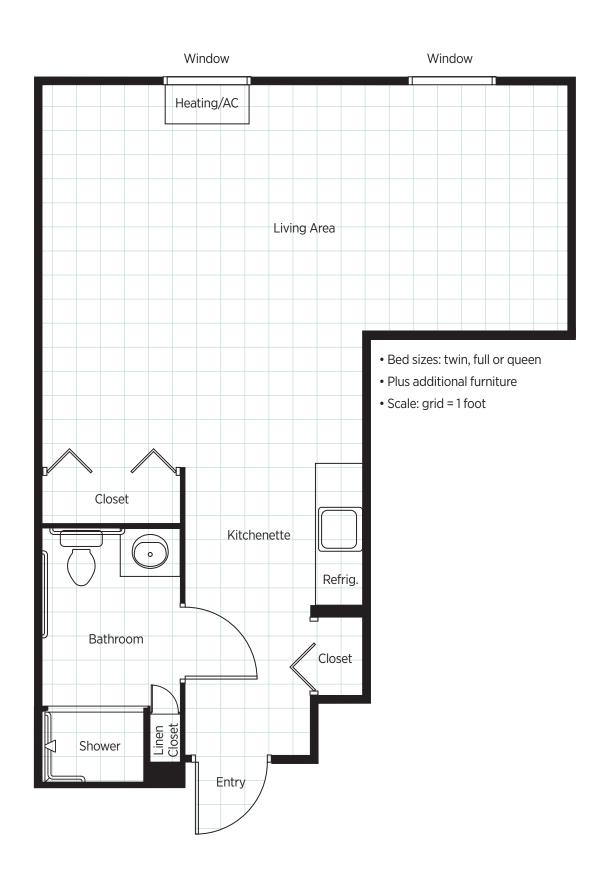

#### Memory Care Neighborhood Residence Plans & Features

Belmont Village Memory Care Neighborhood residents can choose from a variety of private studio residence plans. Residents provide their own furniture.

#### Residence Features

- All residences include a private bathroom with a shower and ample closet and storage spaces.
- Heating, ventilation, and air conditioning are controlled individually in each residence.
- Basic cable TV is provided in each residence.
- Window blinds are provided.

#### Senior-Sensitive Features

- Residence interiors have senior-friendly features and interior colors.
- Lever handles on doors and faucets allow for easy use.
- Electrical outlets are raised and switches are lowered for easy access.
- Two emergency assistance call switches are provided in each residence.
- All residences are barrier-free. Some meet American Disabilities Act standards.
- Bathrooms have easy-access showers, a 24-hour night light and grab bars.

#### Community Amenities

- Parlors and seating areas are located throughout the building.
- Josephine's Café offers chef-prepared, family-style dining.
- Resident laundry facilities are located on each floor.
- A salon offers full styling services including hair and nail care for men and women.
- Outdoor amenities include spacious courtyards with lush landscaping.