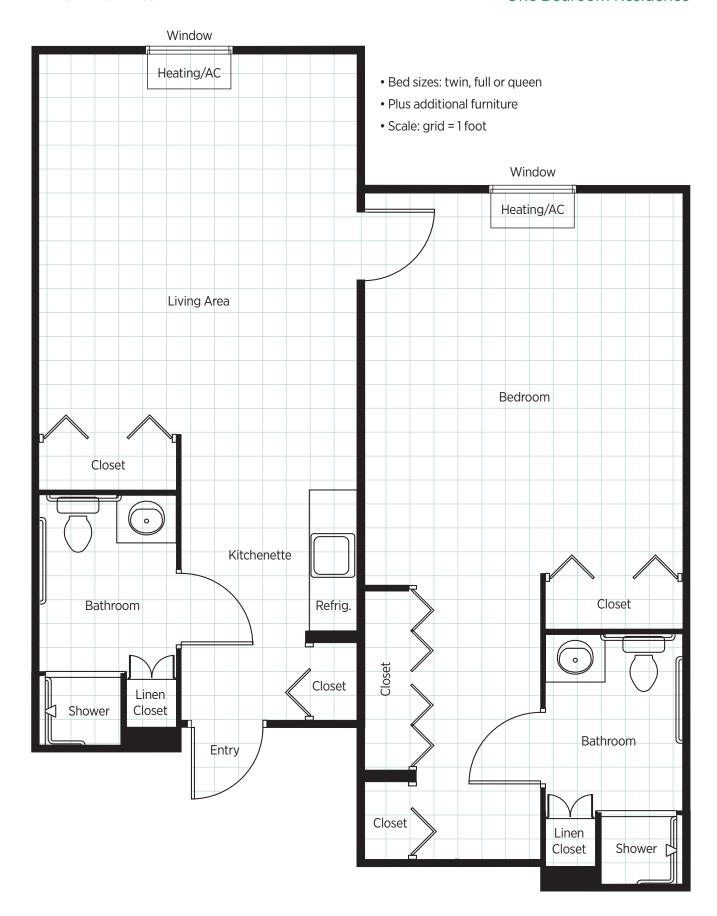

# Assisted Living Residence Plans & Features

Belmont Village residents can choose from a variety of private residences including studio and one bedroom plans. Residents provide their own furniture and linens. Belmont Village can provide assistance with obtaining furniture if required.

#### Residence Features

- All residences have kitchenettes including cabinets, sink, refrigerator, and microwave.
   Memory Care Neighborhood residences do not have microwaves.
- All residences include a private bathroom with a shower.
- Ample closet and storage spaces are provided.
- Heating, ventilation, and air conditioning are controlled individually in each residence.
- Basic cable TV with 74 channels is provided in each residence.
- Window blinds are provided.

#### Senior-Sensitive Features

- Residence interiors have senior-friendly features and interior colors.
- Lever handles are provided for easy use on doors and faucets.
- Electrical outlets are raised and switches are lowered for easy access.
- Two emergency assistance call switches are provided in each residence.
- All residences are barrier-free. Some meet American Disabilities Act standards.
- Bathrooms have easy-access showers, a 24-hour night light and grab bars.

#### Community Amenities

- Parlors and seating areas are located throughout the building.
- Josephine's Kitchen offers restaurant-style dining with 26 different choices.
- · Resident laundry facilities are located on each floor.
- The Great Room includes conversation areas, a piano and a stone fireplace.
- The Library and Center for Learning provide videos, books, audio tapes and computers.
- The Center for Life Enhancement fitness center is professionally managed and wellness programs, physical, occupational and speech therapies are available
- The Marketplace offers convenient boutique-style shopping for various sundries.
- The Town Hall is a multipurpose meeting place for a variety of activities.
- Residents enjoy gathering with friends at the Village Bistro and the garden terrace..
- A salon provides full styling services including hair and nail care for men and women.