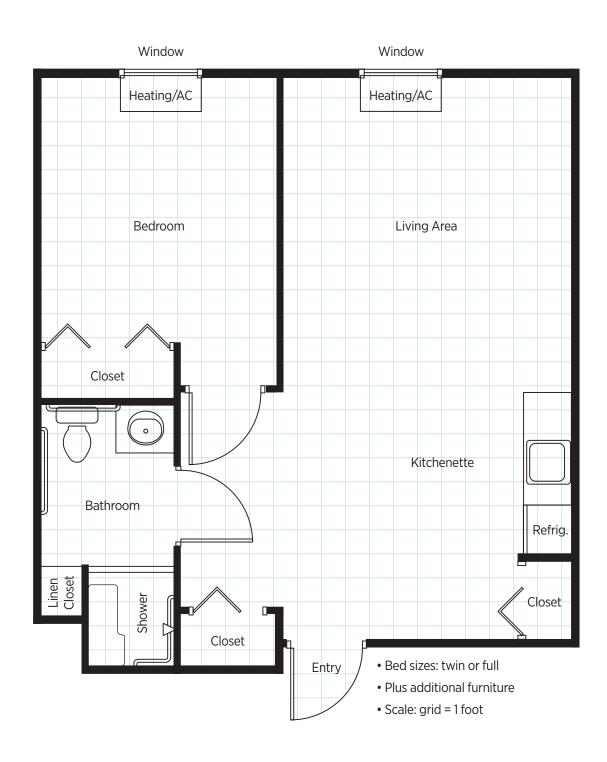

# Assisted Living Residence Plans & Features

Belmont Village residents can choose from a variety of private residences including studio and one bedroom plans. Residents provide their own furniture and linens. Belmont Village can provide assistance with obtaining furniture if required.

#### Residence Features

- All residences have kitchenettes including cabinets, sink, refrigerator, and microwave.
   Memory Care Neighborhood residences do not have microwaves.
- All residences include a private bathroom with a shower.
- Ample closet and storage spaces are provided.
- Heating, ventilation, and air conditioning are controlled individually in each residence.
- Basic cable TV with 74 channels is provided in each residence.
- Window blinds are provided.

#### Senior-Sensitive Features

- Residence interiors have senior-friendly features and interior colors.
- Lever handles are provided for easy use on doors and faucets.
- Electrical outlets are raised and switches are lowered for easy access.
- Two emergency assistance call switches are provided in each residence.
- All residences are barrier-free. Some meet American Disabilities Act standards.
- Bathrooms have easy-access showers, a 24-hour night light and grab bars.

#### Community Amenities

- Parlors and seating areas are located throughout the building.
- Josephine's Kitchen offers restaurant-style dining with 26 different choices.
- · Resident laundry facilities are located on each floor.
- The Great Room includes conversation areas, a piano and a stone fireplace.
- The Library and Center for Learning provide videos, books, audio tapes and computers.
- The Center for Life Enhancement fitness center is professionally managed and wellness programs, physical, occupational and speech therapies are available
- The Marketplace offers convenient boutique-style shopping for various sundries.
- The Town Hall is a multipurpose meeting place for a variety of activities.
- Residents enjoy gathering with friends at the Village Bistro and the garden terrace..
- A salon provides full styling services including hair and nail care for men and women.