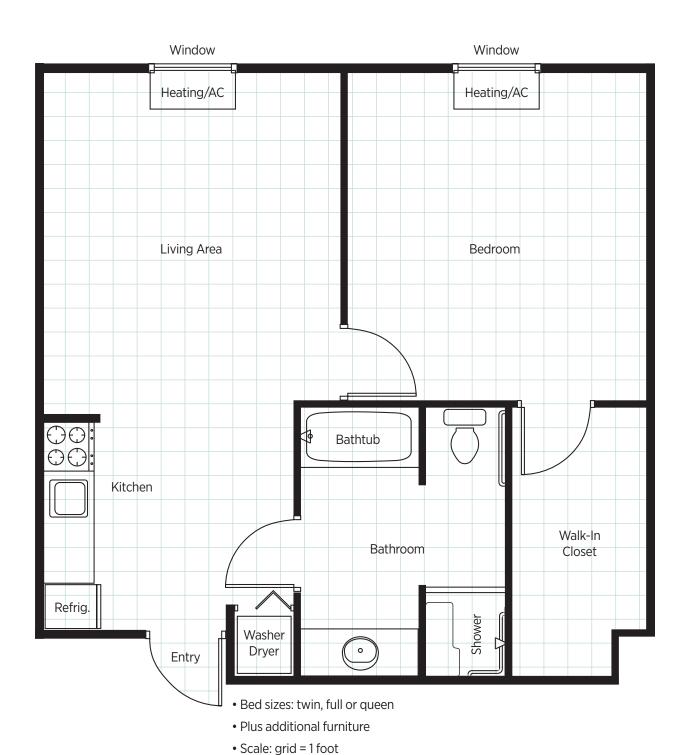

# Independent Living Residence Plans & Features

Belmont Village residents can choose from a variety of private one bedroom residences. Residents provide their own furniture and linens. Belmont Village can provide assistance with obtaining furniture if required.

#### Residence Features

- All residences have full kitchens including a range with oven, a refrigerator with ice maker, microwave oven, cabinets, sink with disposal, and clothes washer/dryer.
- All residences include a private bathroom with a shower. Select residences have a separate bathtub.
- Ample closet and storage spaces are provided.
- Heating, ventilation, and air conditioning are controlled individually in each residence.
- Basic cable TV with 74 channels is provided in each residence.
- Window blinds are provided.

#### Senior-Sensitive Features

- Residence interiors have senior-friendly features and interior colors.
- Lever handles are provided for easy use on doors and faucets.
- Electrical outlets are raised and switches are lowered for easy access.
- Three emergency assistance call switches are provided in each residence.
- All residences are barrier-free. Some meet American Disabilities Act standards.
- Bathrooms have a 24-hour night light and grab bars.