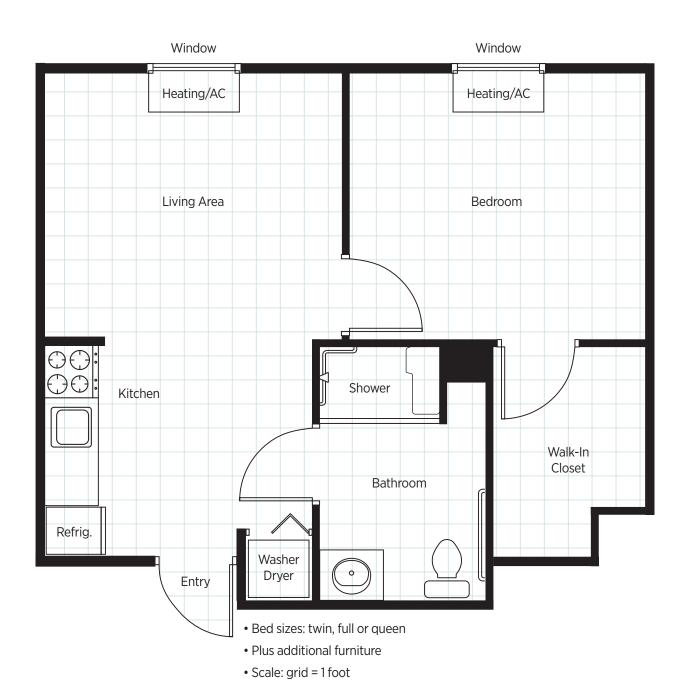

# Independent Living Residence Plans & Features

Belmont Village residents can choose from a variety of private one bedroom residences. Residents provide their own furniture and linens. Belmont Village can provide assistance with obtaining furniture if required.

#### Residence Features

- All residences have full kitchens including a range with oven, a refrigerator with ice maker, microwave oven, cabinets, sink with disposal, and clothes washer/dryer.
- All residences include a private bathroom with a shower. Select residences have a separate bathtub.
- Ample closet and storage spaces are provided.
- Heating, ventilation, and air conditioning are controlled individually in each residence.
- Basic cable TV with 74 channels is provided in each residence.
- Window blinds are provided.

#### Senior-Sensitive Features

- Residence interiors have senior-friendly features and interior colors.
- Lever handles are provided for easy use on doors and faucets.
- Electrical outlets are raised and switches are lowered for easy access.
- Three emergency assistance call switches are provided in each residence.
- All residences are barrier-free. Some meet American Disabilities Act standards.
- Bathrooms have a 24-hour night light and grab bars.