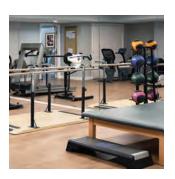

## **CENTER FOR LIFE ENHANCEMENT**

The Center For Life Enhancement (CFLE) is our professionally managed on-site fitness center which offers wellness programs, fitness classes and equipment designed to support a wide range of abilities, making fitness fun and accessible.

#### Specialized Training Equipment

Our state-of-the-art facility is designed specifically for seniors and includes the following equipment:

- Strength Training Equipment Strengthens all the major muscle groups
- Platform Mounted Parallel Bars Utilized for assisted walking therapy and upper body strengthening
- Seated Steppers Improve aerobic function in seated positions
- Treadmill Designed for walking with less impact
- Stability Balls, Balance Board, and Foam Rollers -Improve balance and joint stability, prevent falls
- Medicine Balls and Strength Tubing Improve muscle strength and range of motion