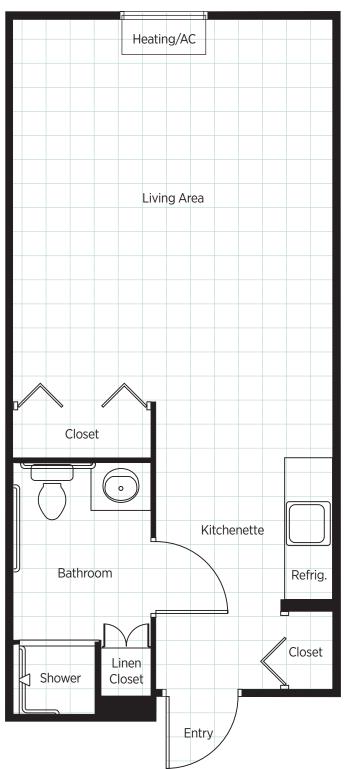

# Assisted Living Residence Plans & Features

Belmont Village residents can choose from a variety of private residences including studio and one bedroom plans. Residents provide their own furniture and linens. Belmont Village can provide assistance with obtaining furniture if required.

#### Residence Features

- All residences have kitchenettes including cabinets, sink, refrigerator, and microwave.
   Memory Care Neighborhood residences do not have microwaves.
- All residences include a private bathroom with a shower.
- Ample closet and storage spaces are provided.
- Heating, ventilation, and air conditioning are controlled individually in each residence.
- Basic cable TV with 74 channels is provided in each residence.
- Window blinds are provided.

#### Senior-Sensitive Features

- Residence interiors have senior-friendly features and interior colors.
- Lever handles are provided for easy use on doors and faucets.
- Electrical outlets are raised and switches are lowered for easy access.
- Two emergency assistance call switches are provided in each residence.
- All residences are barrier-free. Some meet American Disabilities Act standards.
- Bathrooms have easy-access showers, a 24-hour night light and grab bars.

#### Community Amenities

- Parlors and seating areas are located throughout the building.
- Josephine's Kitchen offers restaurant-style dining with 26 different choices.
- · Resident laundry facilities are located on each floor.
- The Great Room includes conversation areas, a piano and a stone fireplace.
- The Library and Center for Learning provide videos, books, audio tapes and computers.
- The Center for Life Enhancement fitness center is professionally managed and wellness programs, physical, occupational and speech therapies are available
- The Marketplace offers convenient boutique-style shopping for various sundries.
- The Town Hall is a multipurpose meeting place for a variety of activities.
- Residents enjoy gathering with friends at the Village Bistro and the garden terrace..
- A salon provides full styling services including hair and nail care for men and women.