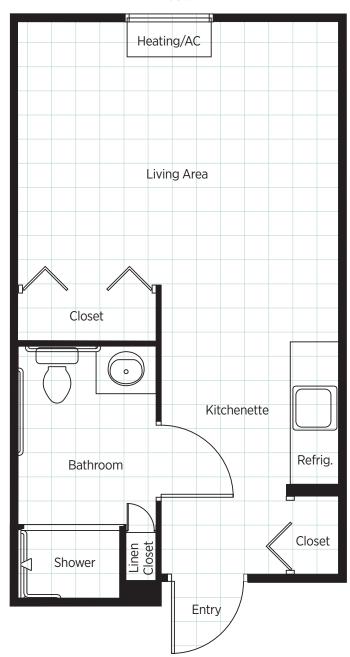

# Independent Living Residence Plans & Features

Belmont Village residents can choose from a variety of private one bedroom residences. Residents provide their own furniture and linens. Belmont Village can provide assistance with obtaining furniture if required.

#### Residence Features

- All residences have full kitchens including a range with oven, a refrigerator with ice maker, microwave oven, cabinets, sink with disposal, and clothes washer/dryer.
- All residences include a private bathroom with a shower. Select residences have a separate bathtub.
- Ample closet and storage spaces are provided.
- Heating, ventilation, and air conditioning are controlled individually in each residence.
- Basic cable TV with 74 channels is provided in each residence.
- Window blinds are provided.

#### Senior-Sensitive Features

- Residence interiors have senior-friendly features and interior colors.
- Lever handles are provided for easy use on doors and faucets.
- Electrical outlets are raised and switches are lowered for easy access.
- Three emergency assistance call switches are provided in each residence.
- All residences are barrier-free. Some meet American Disabilities Act standards.
- Bathrooms have a 24-hour night light and grab bars.

#### Community Amenities

- Independent living neighborhoods have large outdoor patios suitable for entertaining and socializing.
- Josephine's Kitchen offers restaurant-style dining with 26 different choices.
- The Great Room includes conversation areas, a piano and a stone fireplace.
- The Library and Center for Learning provide videos, books, audio tapes and computers.
- The Center for Life Enhancement fitness center is professionally managed and wellness programs, physical, occupational and speech therapies are available
- The Marketplace offers convenient boutique-style shopping for various sundries.
- The Town Hall is a multipurpose meeting place for a variety of activities.
- Residents enjoy gathering with friends at the Village Bistro.
- A salon provides full styling services including hair and nail care for men and women.
- Outdoor amenities include a pool, putting green, dining patio, and gazebos.